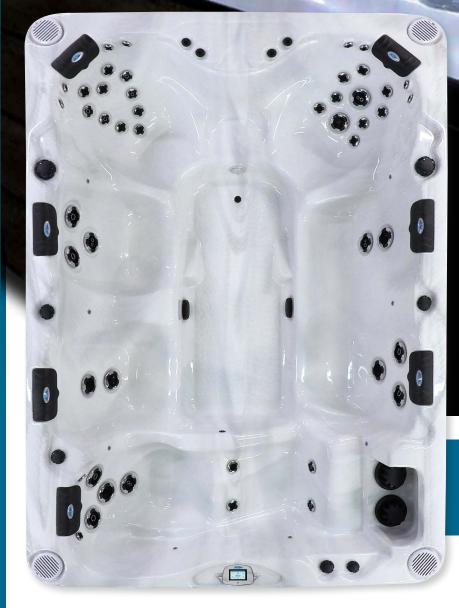

Newporter PLus EP-1148L

6 Person Lounge Spa with 48 JETS

For your consideration, we invite you to enjoy our 48 - stainless steel velocity jet hot tub, in an eleven-foot size configuration for your backyard oasis. This spa boasts an exclusive lounger seat and captain seats, to accommodate up to six people comfortably. The EP-1148L pillow headrests, and a curved cascading waterfall. You can upgrade your hot tub with a Freedom<sup>™</sup> Sound System Bluetooth with powered sub-woofer and speakers. The EP-1148L will provide you with hydrotherapy and entertainment features in a space effective size.