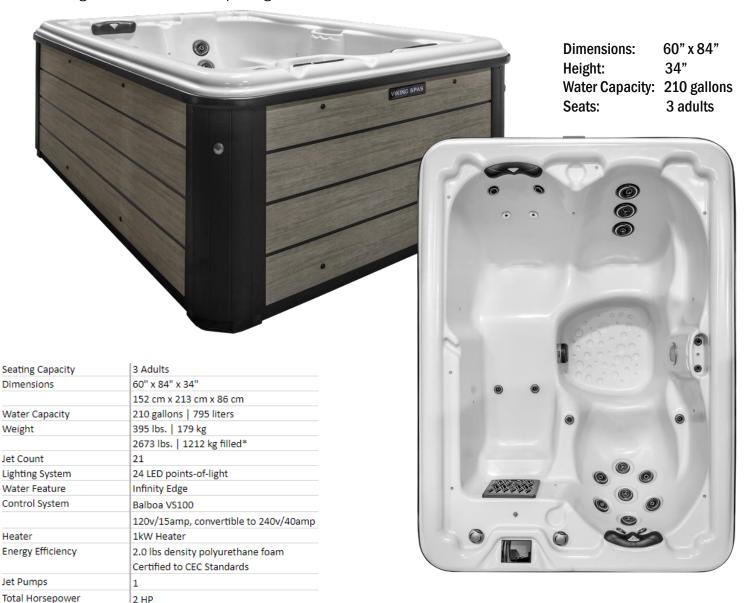

## **AURORA P+**

50 square foot filter

Optional

Optional

N/A N/A

TouchScreen Control w/Wi-Fi

Temp Shield and Foam Board

Filtration

Controls

**OPTIONS** 

Mazzei Ozone Injection

**Entertainment Systems** 

Additional Insulation Reinforced Cabinet Floor

Advanced Jetting

Cover Upgrade

The Aurora P+ was designed for small spaces while placing total comfort and hydrotherapy first. Stretch out in the luxurious lounger or ease into the most comfortable captain's chair focused on hydrotherapy. This Plug N' Play hot tub delivers huge relaxation in a small package!