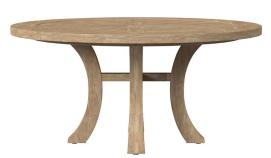

## CAMBRIA

CAMBRIA ROUND DINING TABLE SKU: SW5801-RDT60 60" ROUND x 29.5" H

DINING CHAIR SKU: SW5801-1 25" W x 24.5" D x 33.5" H