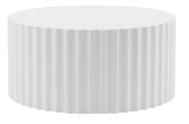

ATHENA END TABLE SKU: SW6203-AET 20" W x 20" D x 20" H

ATHENA COFFEE TABLE SKU: SW6203-ACT 41" W x 41" D x 17" H