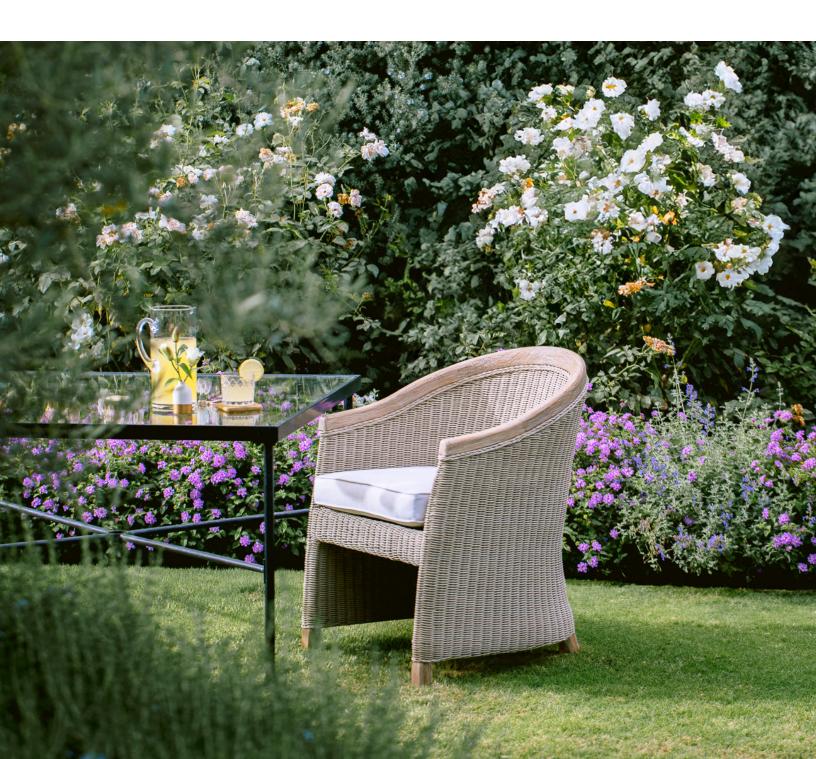

## CAMBRIA NATURAL COLOR STORY

Designed for outdoor entertaining with class, the Cambria Collection offers the perfect backdrop for hosting a garden party. Solid teak wood in a weathered teak finish pairs with handwoven textured resin weaves in a latte tone to create a classic design that puts the spotlight on its natural mix of materials and textures. Available in dining, lounge, occasional, and deep seating silhouettes, the Cambria Collection blends classic, coastal elegance with durable and organic materials to create a charming and inviting outdoor space that welcomes hours of leisure and entertaining.

## CAMBRIA

CAMBRIA ROUND DINING TABLE SKU: SW5801-RDT60 60" ROUND x 29.5" H

DINING CHAIR SKU: SW5801-1 25" W x 24.5" D x 33.5" H