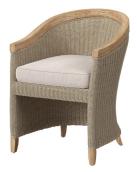

## CAMBRIA

CAMBRIA ROUND DINING TABLE SKU: SW5801-RDT60 60" ROUND x 29.5" H

DINING CHAIR SKU: SW5801-1 25" W x 24.5" D x 33.5" H