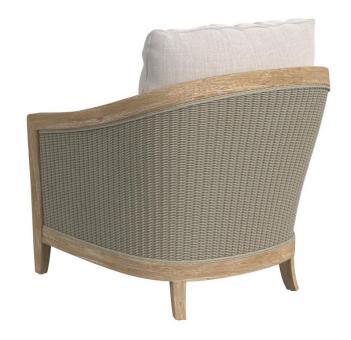

CLUB CHAIR SKU: SW5801-21 34" W x 36" D x 32.5" H

COASTAL TEAK
WEATHERED FINISH
WITH LATTE WEAVE

STOCKED IN SUNBRELLA
CANVAS CANVAS 5453-0000

SWIVEL CLUB CHAIR SKU: SW5801-21S 34" W x 36" D x 32.5" H

**SOFA** SKU: SW5801-23 86" W x 36" D x 32.5" H