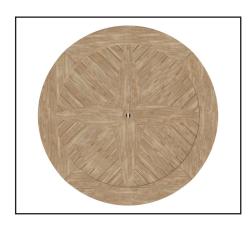

## CAMBRIA

CAMBRIA ROUND DINING TABLE SKU: SW5801-RDT60 60" ROUND x 29.5" H

DINING CHAIR SKU: SW5801-1 25" W x 24.5" D x 33.5" H