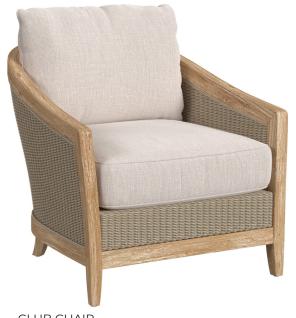

CLUB CHAIR SKU: SW5801-21 34" W x 36" D x 32.5" H

COASTAL TEAK
WEATHERED FINISH
WITH LATTE WEAVE

STOCKED IN SUNBRELLA
CANVAS CANVAS 5453-0000

SWIVEL CLUB CHAIR SKU: SW5801-21S 34" W x 36" D x 32.5" H

**SOFA** SKU: SW5801-23 86" W x 36" D x 32.5" H