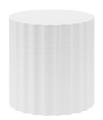

ATHENA END TABLE SKU: SW6203-AET 20" W x 20" D x 20" H

ATHENA COFFEE TABLE SKU: SW6203-ACT 41" W x 41" D x 17" H