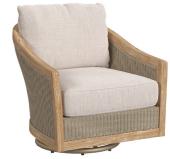

CLUB CHAIR SKU: SW5801-21 34" W x 36" D x 32.5" H

COASTAL TEAK
WEATHERED FINISH
WITH LATTE WEAVE

STOCKED IN SUNBRELLA
CANVAS CANVAS 5453-0000

SWIVEL CLUB CHAIR SKU: SW5801-21S 34" W x 36" D x 32.5" H

**SOFA** SKU: SW5801-23 86" W x 36" D x 32.5" H