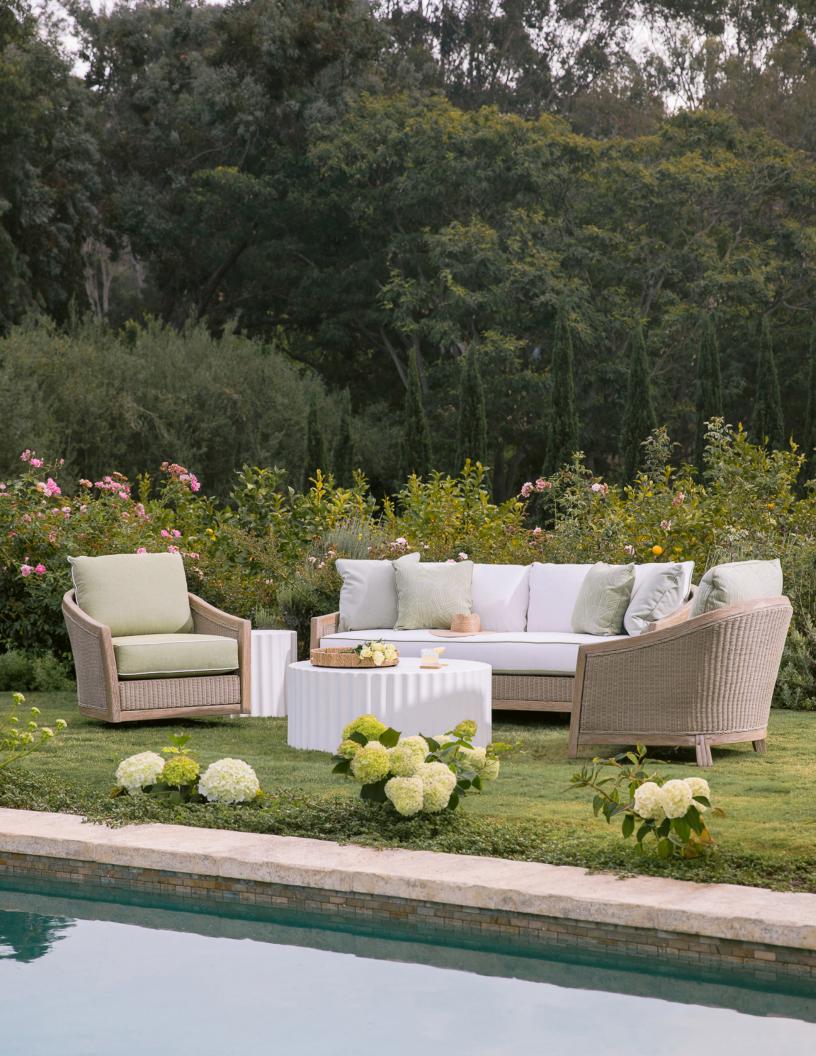

## CAMBRIA NATURAL COLOR STORY

Designed for outdoor entertaining with class, the Cambria Collection offers the perfect backdrop for hosting a garden party. Solid teak wood in a weathered teak finish pairs with handwoven textured resin weaves in a latte tone to create a classic design that puts the spotlight on its natural mix of materials and textures. Available in dining, lounge, occasional, and deep seating silhouettes, the Cambria Collection blends classic, coastal elegance with durable and organic materials to create a charming and inviting outdoor space that welcomes hours of leisure and entertaining.

CLUB CHAIR SKU: SW5801-21 34" W x 36" D x 32.5" H

COASTAL TEAK
WEATHERED FINISH
WITH LATTE WEAVE

STOCKED IN SUNBRELLA
CANVAS CANVAS 5453-0000

SWIVEL CLUB CHAIR SKU: SW5801-21S 34" W x 36" D x 32.5" H

**SOFA** SKU: SW5801-23 86" W x 36" D x 32.5" H