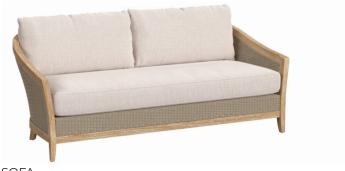

CLUB CHAIR SKU: SW5801-21 34" W x 36" D x 32.5" H

COASTAL TEAK
WEATHERED FINISH
WITH LATTE WEAVE

STOCKED IN SUNBRELLA
CANVAS CANVAS 5453-0000

SWIVEL CLUB CHAIR SKU: SW5801-21S 34" W x 36" D x 32.5" H

**SOFA** SKU: SW5801-23 86" W x 36" D x 32.5" H