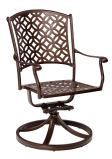

## 3Y0472

SWIVEL ROCKING DINING ARM CHAIR 23"W X 25"D X 36.25"H SEAT H - 16.75"/ARM H - 25"