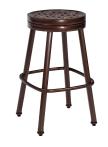

**3Y0420**SOFA
77.75"W X 35.50"D X 35.25"H
SEAT H - 21"/ARM H - 24.25"

**3Y0668**ROUND SWIVEL BAR STOOL
15"W X 15"D X 28.50"H
SEAT H - 28.50"

**3Y48BT** ROUND UMBRELLA TABLE 48"W X 29"H

**3Y22BT**ROUND END TABLE
22"W X 22"H

**3Y45BT**OVAL COFFEE TABLE

24"W X 44"D X 19"H

3Y0669

ROUND SWIVEL COUNTER STOOL
15"W X 15"D X 25.50"H
SEAT H - 25.50"

**3Y0777**OVAL DINING TABLE
98.50"W X 70"D X 28.75"H

**3Y0747FP**ROUND CHAT HEIGHT FIRE TABLE 48"W X 25"H