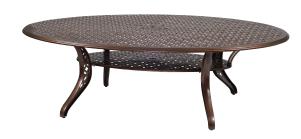

**3Y45BT**OVAL COFFEE TABLE

24"W X 44"D X 19"H

3Y0669

ROUND SWIVEL COUNTER STOOL
15"W X 15"D X 25.50"H
SEAT H - 25.50"

**3Y0777**OVAL DINING TABLE
98.50"W X 70"D X 28.75"H

**3Y0747FP**ROUND CHAT HEIGHT FIRE TABLE 48"W X 25"H