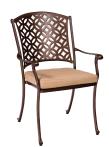

3Y0401

DINING ARM CHAIR 23"W X 25"D X 36.25"H SEAT H - 16.75"/ARM H - 25"

### 3Y0401ST

DINING ARM CHAIR W/OPTIONAL CUSHIONS 23"W X 25"D X 36.25"H SEAT H - 16.75"/ARM H - 25"