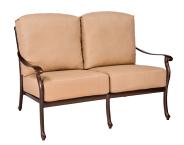

## 3Y0477

SWIVEL ROCKING LOUNGE CHAIR 29.5"W X 34"D X 35.75"H SEAT H - 215"/ARM H - 24.25"

**3Y0404** BENCH 44.50"W X 25.50"D X 36.75"H

SEAT H - 16.75"/ARM H - 24.25"

**3Y0419**LOVE SEAT
53.25"W X 35.50"D X 35.25"H
SEAT H - 21"/ARM H - 24.25"