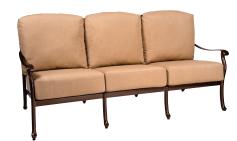

**3Y0420**SOFA
77.75"W X 35.50"D X 35.25"H
SEAT H - 21"/ARM H - 24.25"

**3Y0668**ROUND SWIVEL BAR STOOL
15"W X 15"D X 28.50"H
SEAT H - 28.50"

**3Y48BT** ROUND UMBRELLA TABLE 48"W X 29"H

**3Y22BT**ROUND END TABLE
22"W X 22"H