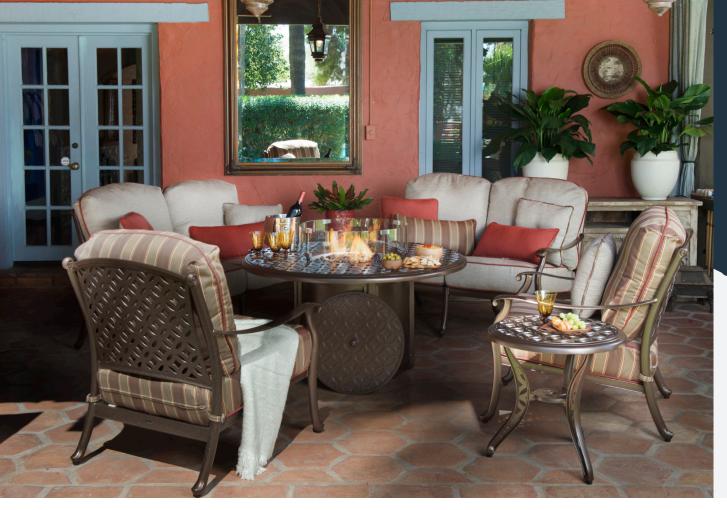

# CASA

Mi casa es su casa: The Casa Collection by Woodard is designed for al fresco entertaining. Elegantly styled and exquisitely crafted, the cast aluminum furniture is surprisingly lightweight and extraordinarily durable. The large oval dining table comfortably seats as many as ten encouraging friends and family alike to relax and make themselves at home. And when the party's over and the lasts guests have said their goodbyes, the dining chairs stack away for easy storage.

**3Y0420**SOFA
77.75"W X 35.50"D X 35.25"H
SEAT H - 21"/ARM H - 24.25"

**3Y0668**ROUND SWIVEL BAR STOOL
15"W X 15"D X 28.50"H
SEAT H - 28.50"

**3Y48BT** ROUND UMBRELLA TABLE 48"W X 29"H

**3Y22BT**ROUND END TABLE
22"W X 22"H

**3Y45BT**OVAL COFFEE TABLE

24"W X 44"D X 19"H

3Y0669

ROUND SWIVEL COUNTER STOOL
15"W X 15"D X 25.50"H
SEAT H - 25.50"

**3Y0777**OVAL DINING TABLE
98.50"W X 70"D X 28.75"H

**3Y0747FP**ROUND CHAT HEIGHT FIRE TABLE 48"W X 25"H