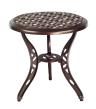

**3Y0420**SOFA
77.75"W X 35.50"D X 35.25"H
SEAT H - 21"/ARM H - 24.25"

**3Y0668**ROUND SWIVEL BAR STOOL
15"W X 15"D X 28.50"H
SEAT H - 28.50"

**3Y48BT** ROUND UMBRELLA TABLE 48"W X 29"H

**3Y22BT**ROUND END TABLE
22"W X 22"H