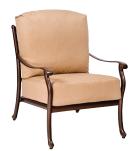

# CASA

Mi casa es su casa: The Casa Collection by Woodard is designed for al fresco entertaining. Elegantly styled and exquisitely crafted, the cast aluminum furniture is surprisingly lightweight and extraordinarily durable. The large oval dining table comfortably seats as many as ten encouraging friends and family alike to relax and make themselves at home. And when the party's over and the lasts guests have said their goodbyes, the dining chairs stack away for easy storage.



3Y0401

DINING ARM CHAIR 23"W X 25"D X 36.25"H SEAT H - 16.75"/ARM H - 25"



### 3Y0401ST

DINING ARM CHAIR W/OPTIONAL CUSHIONS 23"W X 25"D X 36.25"H SEAT H - 16.75"/ARM H - 25"



## 3Y0472

SWIVEL ROCKING DINING ARM CHAIR 23"W X 25"D X 36.25"H SEAT H - 16.75"/ARM H - 25"



### 3Y0406

LOUNGE CHAIR 29.5"W X 34"D X 35.75"H SEAT H - 21"/ARM H - 24.25"



## 3Y0477

SWIVEL ROCKING LOUNGE CHAIR 29.5"W X 34"D X 35.75"H SEAT H - 215"/ARM H - 24.25"



**3Y0404** BENCH 44.50"W X 25.50"D X 36.75"H

SEAT H - 16.75"/ARM H - 24.25"



**3Y0419**LOVE SEAT
53.25"W X 35.50"D X 35.25"H
SEAT H - 21"/ARM H - 24.25"



**3Y0420**SOFA
77.75"W X 35.50"D X 35.25"H
SEAT H - 21"/ARM H - 24.25"



**3Y0668**ROUND SWIVEL BAR STOOL
15"W X 15"D X 28.50"H
SEAT H - 28.50"



**3Y48BT** ROUND UMBRELLA TABLE 48"W X 29"H



**3Y22BT**ROUND END TABLE
22"W X 22"H



**3Y45BT**OVAL COFFEE TABLE

24"W X 44"D X 19"H



3Y0669

ROUND SWIVEL COUNTER STOOL
15"W X 15"D X 25.50"H
SEAT H - 25.50"



**3Y0777**OVAL DINING TABLE
98.50"W X 70"D X 28.75"H



**3Y0747FP**ROUND CHAT HEIGHT FIRE TABLE 48"W