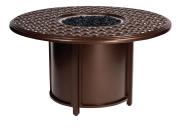

**3Y45BT**OVAL COFFEE TABLE

24"W X 44"D X 19"H

3Y0669

ROUND SWIVEL COUNTER STOOL
15"W X 15"D X 25.50"H
SEAT H - 25.50"

**3Y0777**OVAL DINING TABLE
98.50"W X 70"D X 28.75"H

**3Y0747FP**ROUND CHAT HEIGHT FIRE TABLE 48"W X 25"H