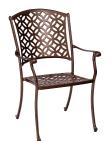

3Y0401

DINING ARM CHAIR 23"W X 25"D X 36.25"H SEAT H - 16.75"/ARM H - 25"

### 3Y0401ST

DINING ARM CHAIR W/OPTIONAL CUSHIONS 23"W X 25"D X 36.25"H SEAT H - 16.75"/ARM H - 25"