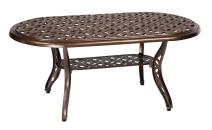

**3Y45BT**OVAL COFFEE TABLE

24"W X 44"D X 19"H

3Y0669

ROUND SWIVEL COUNTER STOOL
15"W X 15"D X 25.50"H
SEAT H - 25.50"

**3Y0777**OVAL DINING TABLE
98.50"W X 70"D X 28.75"H

**3Y0747FP**ROUND CHAT HEIGHT FIRE TABLE 48"W X 25"H