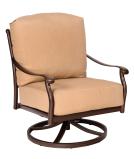

## 3Y0477

SWIVEL ROCKING LOUNGE CHAIR 29.5"W X 34"D X 35.75"H SEAT H - 215"/ARM H - 24.25"

**3Y0404** BENCH 44.50"W X 25.50"D X 36.75"H

SEAT H - 16.75"/ARM H - 24.25"

**3Y0419**LOVE SEAT
53.25"W X 35.50"D X 35.25"H
SEAT H - 21"/ARM H - 24.25"