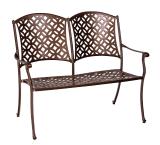

## 3Y0477

SWIVEL ROCKING LOUNGE CHAIR 29.5"W X 34"D X 35.75"H SEAT H - 215"/ARM H - 24.25"

**3Y0404** BENCH 44.50"W X 25.50"D X 36.75"H

SEAT H - 16.75"/ARM H - 24.25"

**3Y0419**LOVE SEAT
53.25"W X 35.50"D X 35.25"H
SEAT H - 21"/ARM H - 24.25"