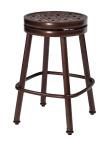

**3Y0420**SOFA
77.75"W X 35.50"D X 35.25"H
SEAT H - 21"/ARM H - 24.25"

**3Y0668**ROUND SWIVEL BAR STOOL
15"W X 15"D X 28.50"H
SEAT H - 28.50"

**3Y48BT** ROUND UMBRELLA TABLE 48"W X 29"H

**3Y22BT**ROUND END TABLE
22"W X 22"H

**3Y45BT**OVAL COFFEE TABLE

24"W X 44"D X 19"H

3Y0669

ROUND SWIVEL COUNTER STOOL
15"W X 15"D X 25.50"H
SEAT H - 25.50"

**3Y0777**OVAL DINING TABLE
98.50"W X 70"D X 28.75"H

**3Y0747FP**ROUND CHAT HEIGHT FIRE TABLE 48"W X 25"H