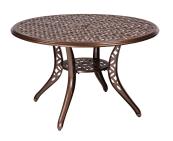

**3Y45BT**OVAL COFFEE TABLE

24"W X 44"D X 19"H

3Y0669

ROUND SWIVEL COUNTER STOOL
15"W X 15"D X 25.50"H
SEAT H - 25.50"

**3Y0777**OVAL DINING TABLE
98.50"W X 70"D X 28.75"H

**3Y0747FP**ROUND CHAT HEIGHT FIRE TABLE 48"W X 25"H