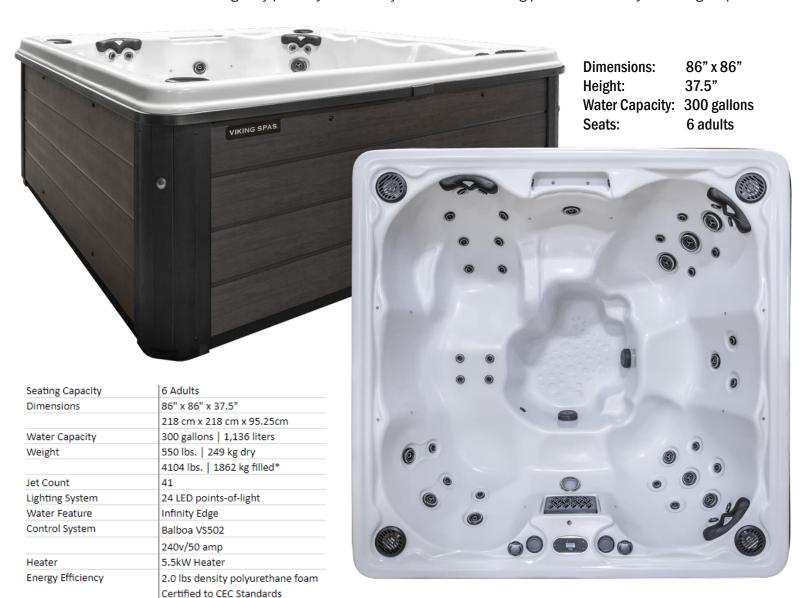

Temp Shield and Foam Board

Black Elegance (Weathershield)

Stretch out for a head-to-toe hydrotherapy experience in the Legend model's generous lounger, or simply take advantage of the 3D corner seat with strategically placed jets that let you choose the sitting position that hits just the right spot.